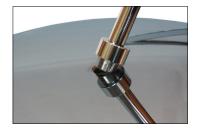

### Step 1

Remove all parts from box and place on a clean work surface. Screw the Bottom Threaded End (1a) of the Pole (1) into the threaded receptacle in the center of the Base (2).

## Step 2

Slide the Frame (3) onto the top of the Pole (1) through the opening on the bottom bracket of the Frame (3). Align the threaded end of the Pole (1) to the threaded receptacle on the bottom of the Frame (3) and turn the frame clockwise to secure.