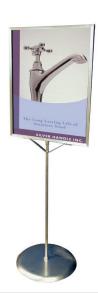

# Pedestal Sign Display

#### **Product Parts**

- 1 Pole
- 1a Bottom Threaded End
- 2 Base
- 3 Frame
- 4 Graphic Slit





## **Display Set-Up**

### Step 1

Remove all parts from box and place on a clean work surface. Screw the Bottom Threaded End (1a) of the Pole (1) into the threaded receptacle in the center of the Base (2).



## Step 2

Slide the Frame (3) onto the top of the Pole (1) through the opening on the bottom bracket of the Frame (3). Align the threaded end of the Pole (1) to the threaded receptacle on the bottom of the Frame (3) and turn the frame clockwise to secure.



#### Step 3

Slide your graphic into the top of the Frame (3) through Graphic Slit (4).



## Storage & Care

Place all product parts into shipping box and store in a cool, dry location. To clean, wipe with damp cloth.