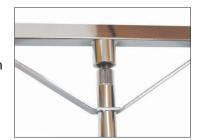

## Step 2

Slide the Frame (3) onto the top of the Pole (1) through the opening on the bottom bracket of the Frame (3). Align the threaded end of the Pole (1) to the threaded receptacle on the bottom of the Frame (3) and turn the frame clockwise to secure.