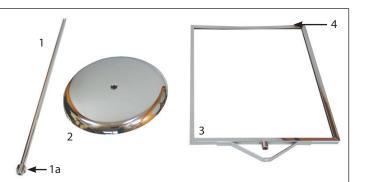

#### **Product Parts**

- 1 Pole
- 1a Bottom Threaded End
- 2 Base
- 3 Frame
- 4 Graphic Slit